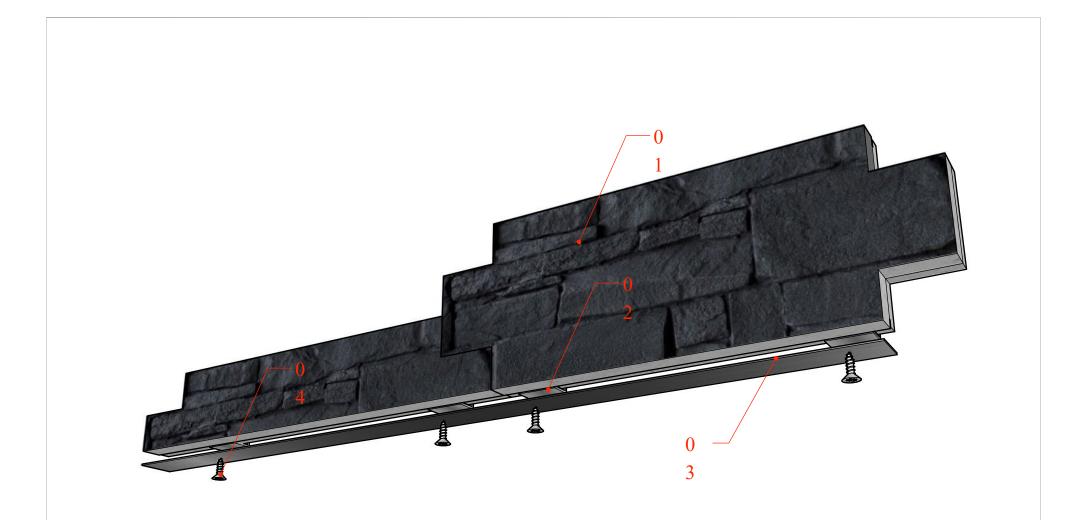

### TIER® ULTRA Technical Drawings

Mechanical Install Timber Frame

### TIER® ULTRA Technical Drawings

| 01T                       | IER® Panel System    |
|---------------------------|----------------------|
| 0                         | Kerf Lintel Bracket  |
| 2                         | Optional Flashing by |
| 04 Stainless Steel Screws |                      |