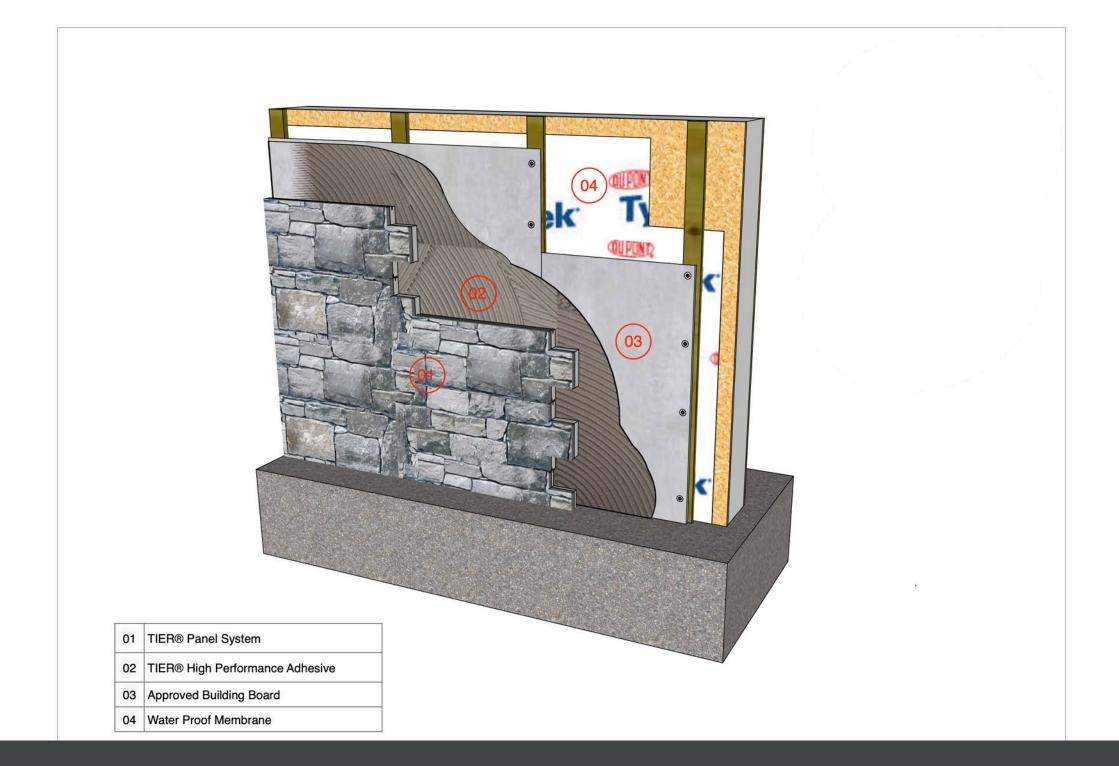

d from natural stone
- One panel, three installation methods: mechanically fastened, mortared and a combination of mechanically fastened and mortared.
- ULTRA panel shape eliminates horizontal + vertical lines
- Aluminium fixing brackets with flexible fixing position
- No cutting onsite for brackets
- High tensile strength concrete back (6000 psi)
- < 75 kg/sqm = classified as lightweight veneer
- 180% faster to install than loose stone
- 0.95cm rain screen to ensure water drainage and wall ventilation
- Can be installed wet/dry hot/cold
- Installed by all sub-trade labour







## TIER® ULTRA Product Components











- **Flats**
- Starter Strips
- Corners
- **Brackets**





### TIER® ULTRA Technical Drawings





Mechanical Install Timber Frame



# TIER® ULTRA Technical Drawings





**Adhesive Method** 



# TIER® ULTRA Technical Drawings - SFS System





Mechanical Install SFS System



### TIER® ULTRA Technical Drawings



| 01T                       | IER® Panel System    |
|---------------------------|----------------------|
| 0                         | Kerf Lintel Bracket  |
| 2                         | Optional Flashing by |
| 04 Stainless Steel Screws |                      |



Mechanical Fixed Method - Return / Doorway / Window



### TIER® ULTRA Selection of colours (Sahara, Irish Blend and Thin Black Slate available upon request)