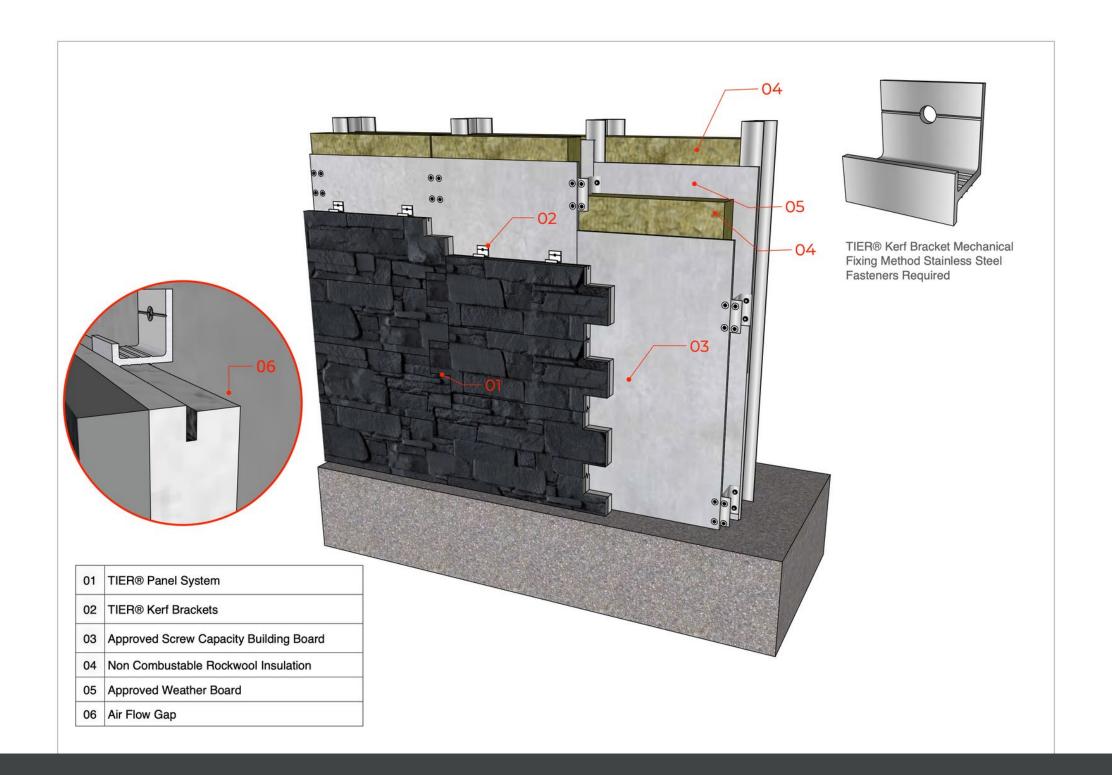

fastened, mortared and a combination of mechanically fastened and mortared.
- ULTRA panel shape eliminates horizontal + vertical lines
- Aluminium fixing brackets with flexible fixing position
- No cutting onsite for brackets
- High tensile strength concrete back (6000 psi)
- < 75 kg/sqm = classified as lightweight veneer
- 180% faster to install than loose stone
- 0.95cm rain screen to ensure water drainage and wall ventilation
- Can be installed wet/dry hot/cold
- Installed by all sub-trade labour







## TIER® ULTRA Product Components











- **Flats**
- Starter Strips
- Corners
- **Brackets**





### TIER® ULTRA Technical Drawings





Mechanical Install Timber Frame



# TIER® ULTRA Technical Drawings





**Adhesive Method** 



# TIER® ULTRA Technical Drawings - SFS System





Mechanical Install SFS System



### TIER® ULTRA Technical Drawings



| 01T                       | IER® Panel System    |
|---------------------------|----------------------|
| 0                         | Kerf Lintel Bracket  |
| 2                         | Optional Flashing by |
| 04 Stainless Steel Screws |                      |



Mechanical Fixed Method - Return / Doorway / Window



### TIER® ULTRA Selection of colours (Sahara, Irish Blend and Thin Black Slate available upon request)