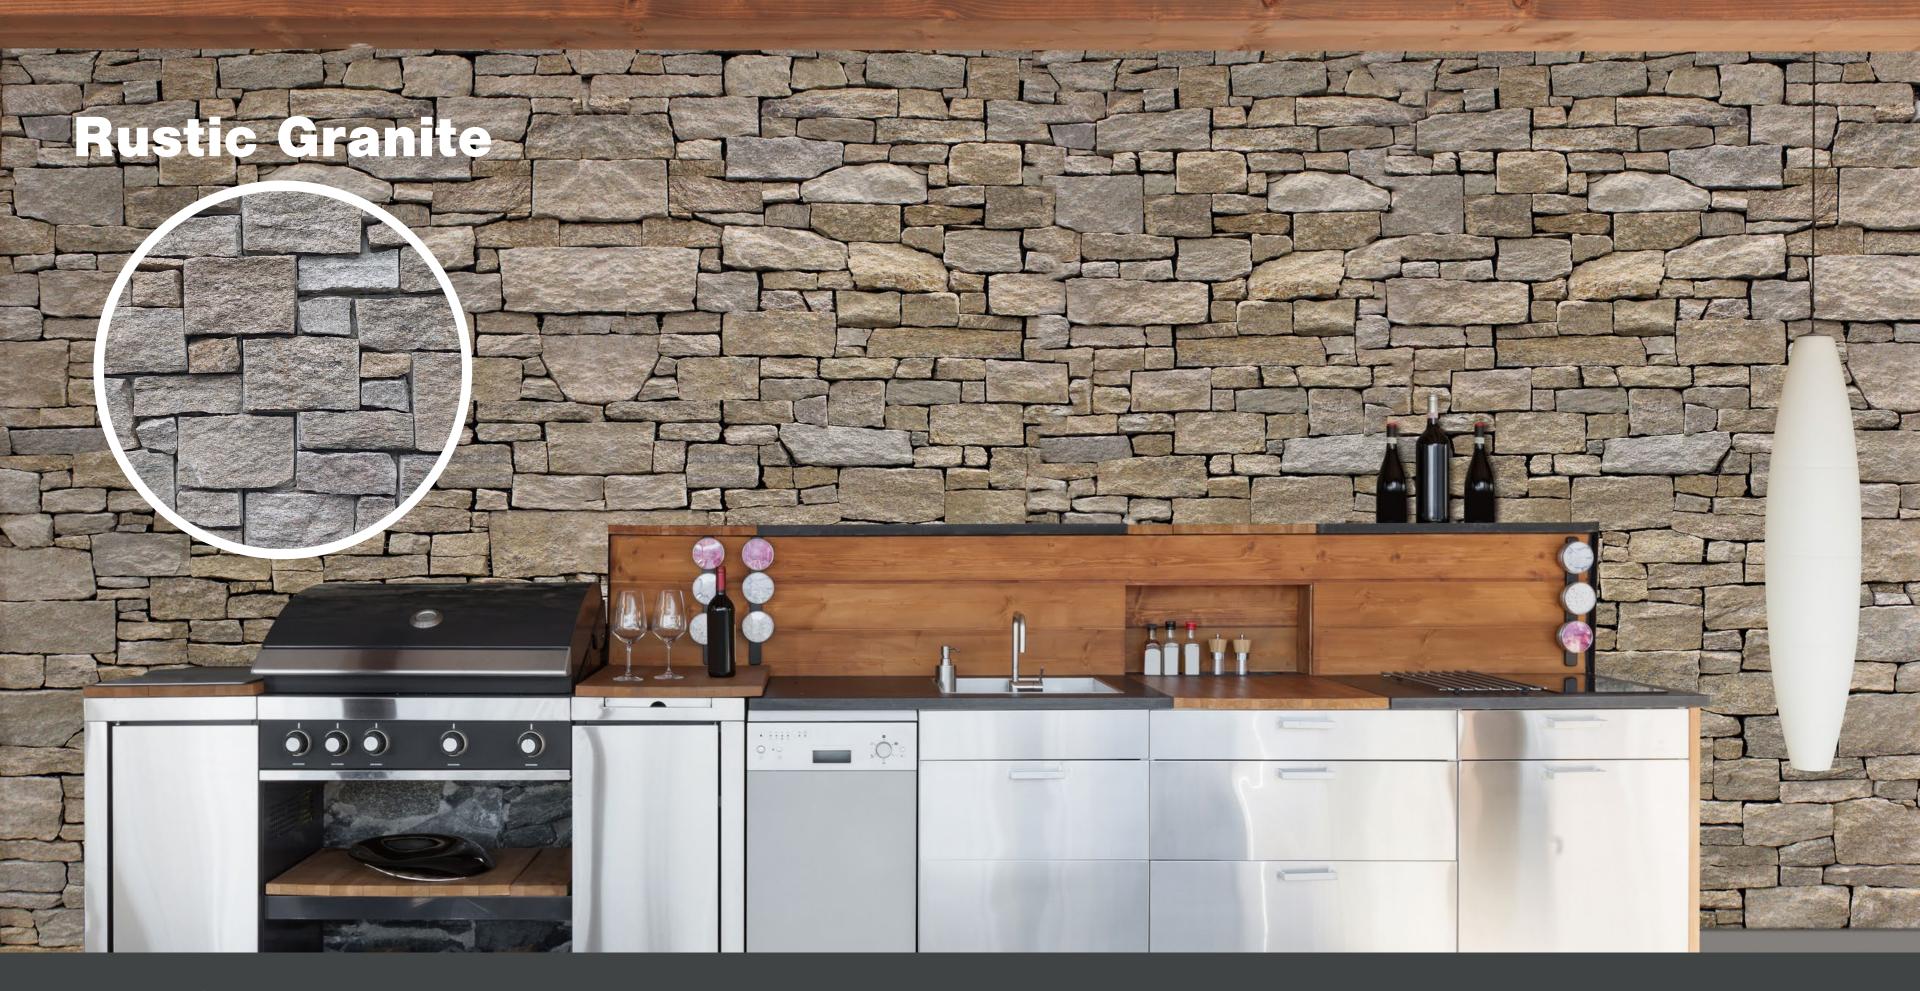

### TIER® ULTRA Selection of colours (Sahara, Irish Blend and Thin Black Slate available upon request)