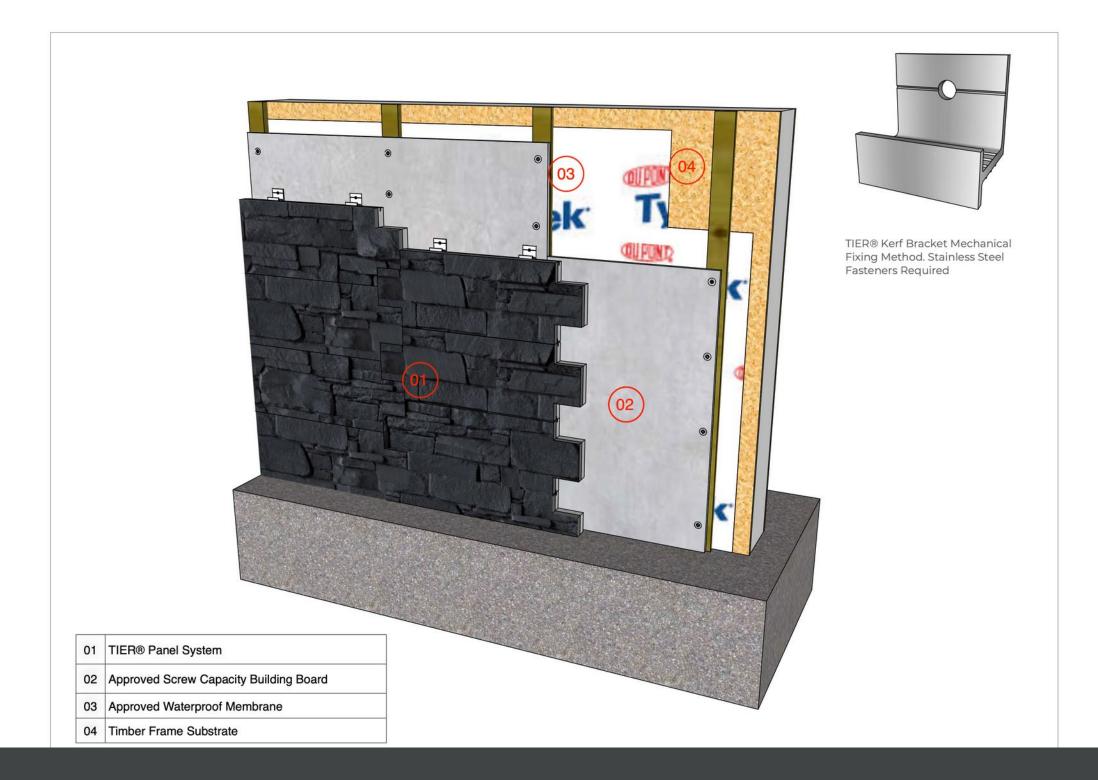

tem offers high-quality, efficient and versatile solutions.

- Constructed from natural stone
- One panel, three installation methods: mechanically fastened, mortared and a combination of mechanically fastened and mortared.
- ULTRA panel shape eliminates horizontal + vertical lines
- Aluminium fixing brackets with flexible fixing position
- No cutting onsite for brackets
- High tensile strength concrete back (6000 psi)
- < 75 kg/sqm = classified as lightweight veneer
- 180% faster to install than loose stone
- 0.95cm rain screen to ensure water drainage and wall ventilation
- Can be installed wet/dry hot/cold
- Installed by all sub-trade labour







## TIER® ULTRA Product Components











- **Flats**
- Starter Strips
- Corners
- **Brackets**





### TIER® ULTRA Technical Drawings





Mechanical Install Timber Frame



# TIER® ULTRA Technical Drawings





**Adhesive Method** 



# TIER® ULTRA Technical Drawings - SFS System





Mechanical Install SFS System



### TIER® ULTRA Technical Drawings



| 01T                       | IER® Panel System    |
|---------------------------|----------------------|
| 0                         | Kerf Lintel Bracket  |
| 2                         | Optional Flashing by |
| 04 Stainless Steel Screws |                      |



Mechanical Fixed Method - Return / Doorway / Window



### TIER® ULTRA Selection of colours (Sahara, Irish Blend and Thin Black Slate available upon request)