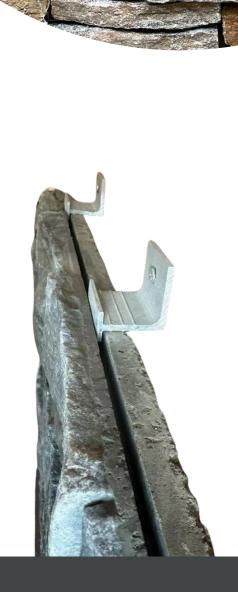

### TIER® ULTRA

From new construction to remodelling, interior or exterior feature walls, the TIER® mechanically fastened Stone Cladding System offers high-quality, efficient and versatile solutions.

- Constructed from natural stone
- One panel, three installation methods: mechanically fastened, mortared and a combination of mechanically fastened and mortared.
- ULTRA panel shape eliminates horizontal + vertical lines
- Aluminium fixing brackets with flexible fixing position
- No cutting onsite for brackets
- High tensile strength concrete back (6000 psi)
- < 75 kg/sqm = classified as lightweight veneer
- 180% faster to install than loose stone
- 0.95cm rain screen to ensure water drainage and wall ventilation
- Can be installed wet/dry hot/cold
- Installed by all sub-trade labour

## TIER® ULTRA Product Components

- **Flats**
- Starter Strips
- Corners
- **Brackets**