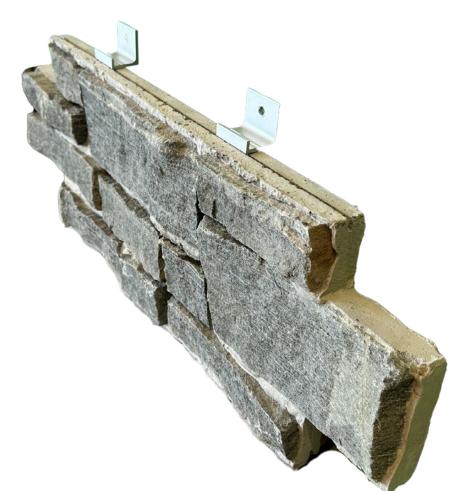

### TIER® ULTRA

From new construction to remodelling, interior or exterior feature walls, the TIER® mechanically fastened Stone Cladding System offers high-quality, efficient and versatile solutions.

- Constructed from natural stone
- One panel, three installation methods: mechanically fastened, mortared and a combination of mechanically fastened and mortared.
- ULTRA panel shape eliminates horizontal + vertical lines
- Aluminium fixing brackets with flexible fixing position
- No cutting onsite for brackets
- High tensile strength concrete back (6000 psi)
- < 75 kg/sqm = classified as lightweight veneer
- 180% faster to install than loose stone
- 0.95cm rain screen to ensure water drainage and wall ventilation
- Can be installed wet/dry hot/cold
- Installed by all sub-trade labour

## TIER® ULTRA Product Components

- **Flats**
- Starter Strips
- Corners
- **Brackets**