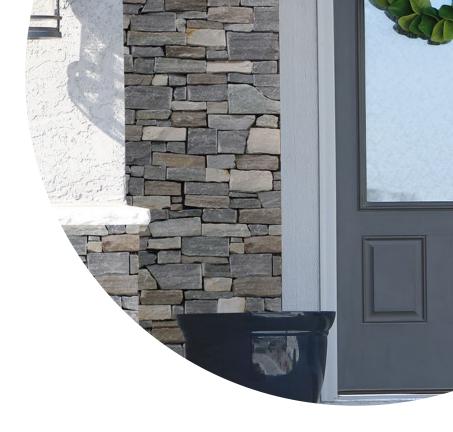

### TIER® ULTRA

A revolution in natural stone. Faster to install and more cost-effective than adhesive or scratch and adhered stone systems.

### TIER® ULTRA

From new construction to remodelling, interior or exterior feature walls, the TIER® mechanically fastened Stone Cladding System offers high-quality, efficient and versatile solutions.

- Constructed from natural stone
- One panel, three installation methods: mechanically fastened, mortared and a combination of mechanically fastened and mortared.
- ULTRA panel shape eliminates horizontal + vertical lines
- Aluminium fixing brackets with flexible fixing position
- No cutting onsite for brackets
- High tensile strength concrete back (6000 psi)
- < 75 kg/sqm = classified as lightweight veneer
- 180% faster to install than loose stone
- 0.95cm rain screen to ensure water drainage and wall ventilation
- Can be installed wet/dry hot/cold
- Installed by all sub-trade labour