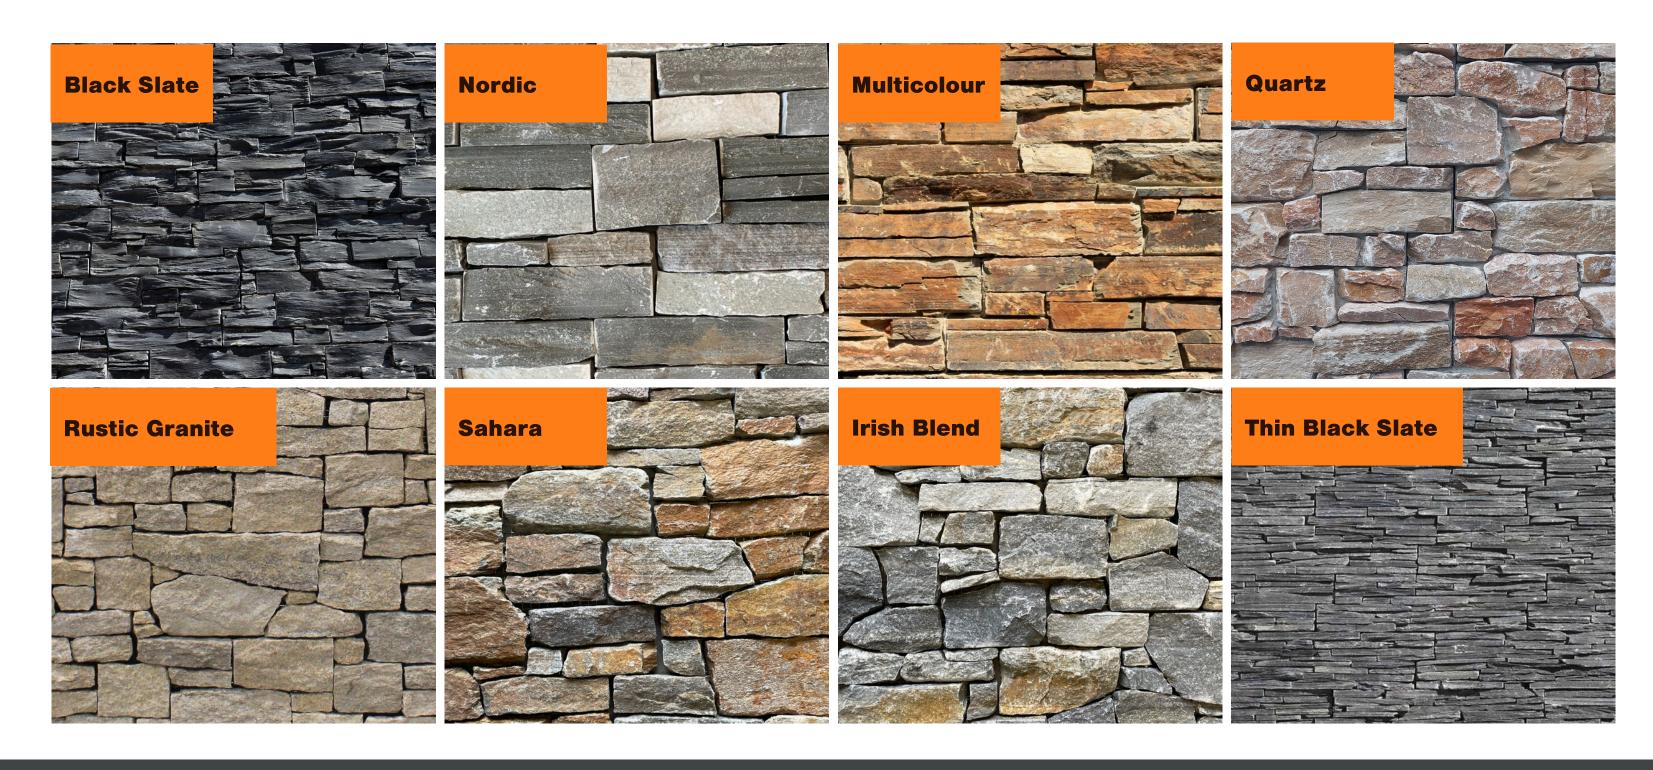

### TIER® ULTRA Selection of colours (Sahara, Irish Blend and Thin Black Slate available upon request)