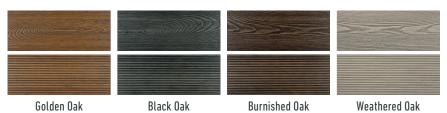

HD Deck® 3D has a unique True Grain Colour **System**<sup>™</sup> – a subtle variation replicating the natural tones seen in timber - which ensures that no two boards are the same colour.

The boards will lighten in appearance due to initial weathering within the first few months of installation.