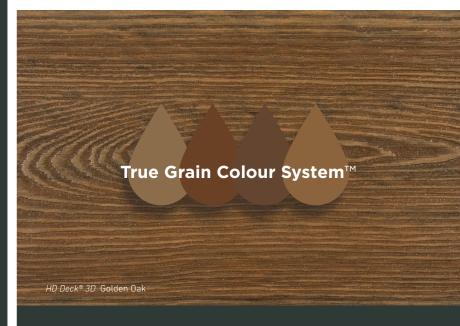

HD Deck® 3D has a unique True Grain Colour **System**<sup>™</sup> – a subtle variation replicating the natural tones seen in timber - which ensures that no two boards are the same colour.

The boards will lighten in appearance due to initial weathering within the first few months of installation.