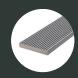

## Textured Wood Composite Decking

**Board Dimensions:** 

treated timber.

25 x 146 x 3600mm

HD Deck® 3D has a deeply textured 3D surface creating unparalleled characteristics to mimic natural timber.

Made from FSC® 100% hardwood flour and recycled plastic, which combine to produce a high quality finished product that offers the low maintenance benefits of composite decking and outperforms traditional

HD Deck® 3D has a unique True Grain Colour **System**<sup>™</sup> – a subtle variation replicating the natural tones seen in timber - which ensures that no two boards are the same colour.

The boards will lighten in appearance due to initial weathering within the first few months of installation.