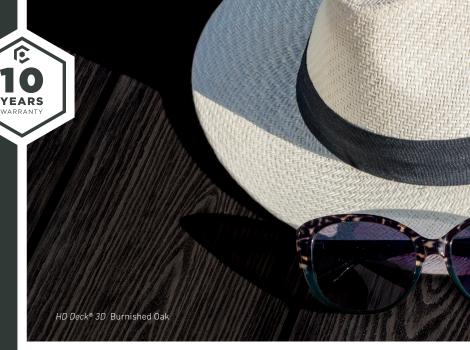

HD Deck® 3D has a unique True Grain Colour **System**<sup>™</sup> – a subtle variation replicating the natural tones seen in timber - which ensures that no two boards are the same colour.

The boards will lighten in appearance due to initial weathering within the first few months of installation.