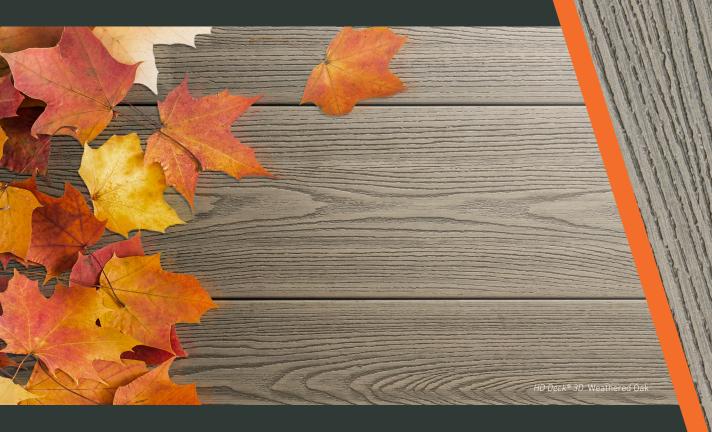

## Textured Wood Composite Decking

**Board Dimensions:** 

treated timber.

25 x 146 x 3600mm

HD Deck® 3D has a deeply textured 3D surface creating unparalleled characteristics to mimic natural timber.

Made from FSC® 100% hardwood flour and recycled plastic, which combine to produce a high quality finished product that offers the low maintenance benefits of composite decking and outperforms traditional

HD Deck® 3D has a unique True Grain Colour **System**<sup>™</sup> – a subtle variation replicating the natural tones seen in timber - which ensures that no two boards are the same colour.

The boards will lighten in appearance due to initial weathering within the first few months of installation.