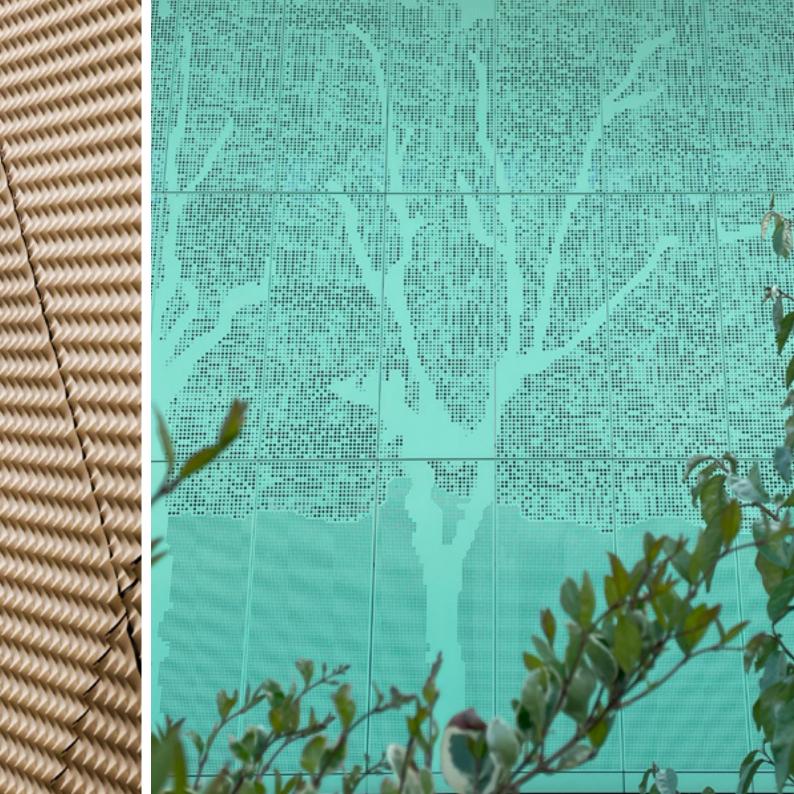

# Zero Gravity Eden

Take project sustainability further with our expanded mesh by utilising Zero Gravity Eden.

The benefits:

- A reduction of 1 kg CO2 /m2 year per m2 of vertical garden installed
- A potential 8 to 10°C temperature difference between using a standard facade vs a vertical garden
- 5 to 8 dB of sound absorption created by the plants, ensuring greater acoustic comfort