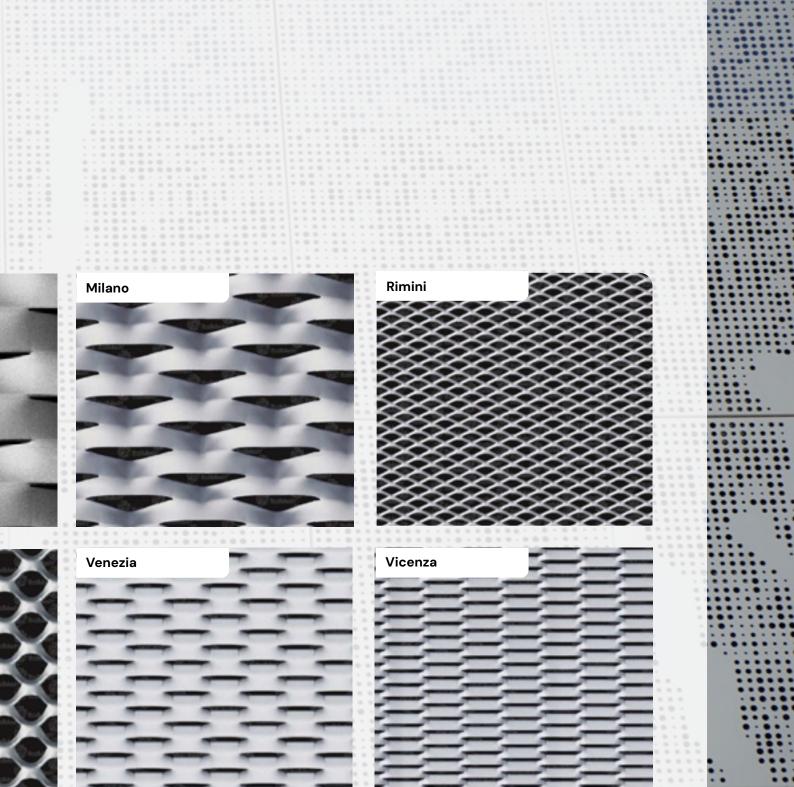

## **Expanded Mesh**

Expanded mesh cladding provides projects a multidimensional facade, creating directional shading due to the way the light catches perforations created during the expanding process.

The quantity of perforations and how they're expanded is adjusted according to your design requirements and desired effect.