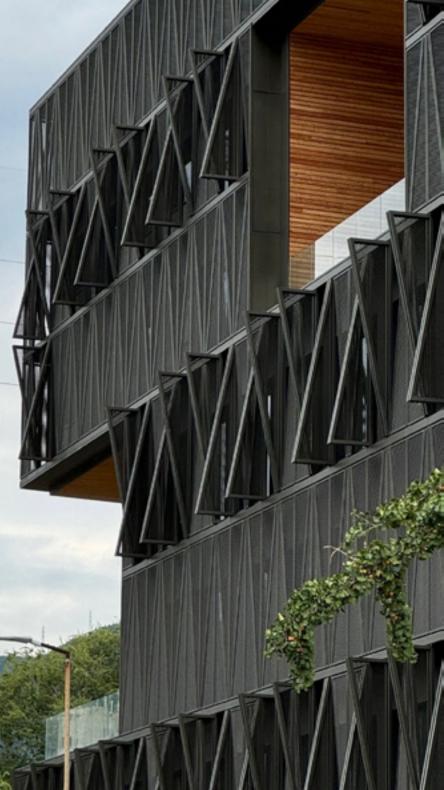

## **Expanded Mesh**

Expanded mesh cladding provides projects a multidimensional facade, creating directional shading due to the way the light catches perforations created during the expanding process.

The quantity of perforations and how they're expanded is adjusted according to your design requirements and desired effect.