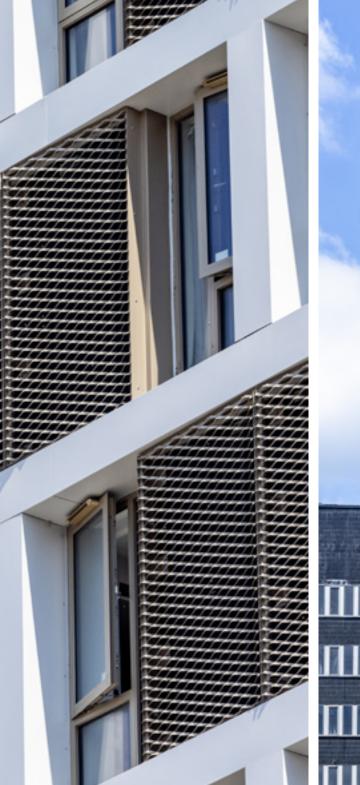

#### **Limelight Case Study**

Less than a 15-minute walk from Liverpool's city centre, Limelight offers premium accommodation to students attending the University of Liverpool.

Architectural Facades worked closely with Falconer Chester Hall architects and the main contractor BLCP (Blacklight) to design and supply bespoke products including Armourclad metal cladding, Armourclad expanded mesh, brackets and support structures.

On this project mesh cladding was specified in a powder coated champagne colour and installed at alternating windows, creating a chessboard effect.

For enquiries, contact: enquiries@brickandbuildingmaterials.co.uk 0208 440 0551