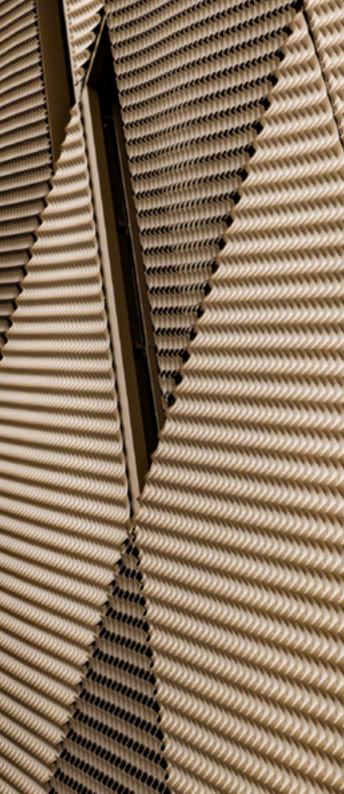

## **Expanded Mesh**

Expanded mesh cladding provides projects a multidimensional facade, creating directional shading due to the way the light catches perforations created during the expanding process.

The quantity of perforations and how they're expanded is adjusted according to your design requirements and desired effect.

On this project mesh cladding was specified in a powder coated champagne colour and installed at alternating windows, creating a chessboard effect.

For enquiries, contact: enquiries@brickandbuildingmaterials.co.uk 0208 440 0551