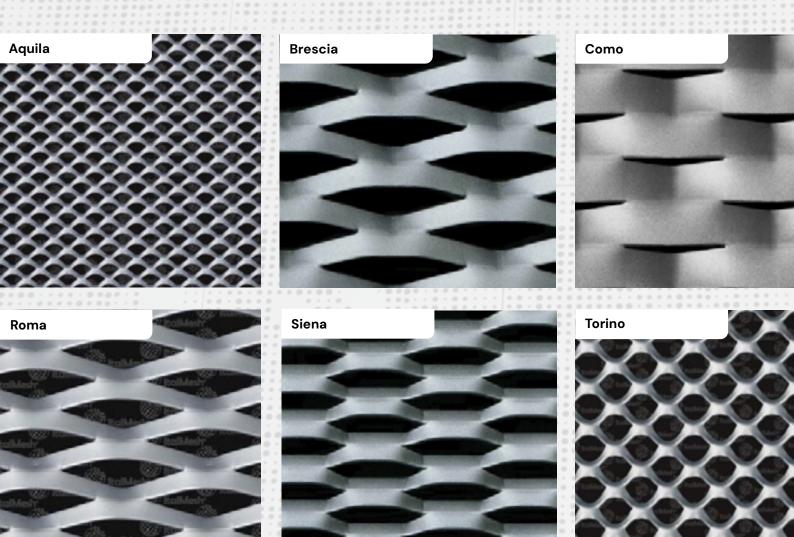

## Bespoke Design

Working with our manufacturing partners, we put design possibilities at the forefront of our operations. Backed by research and technical experts, we bring your mesh ideas to life.

Through size, shape, finish and mounting systems, custom fabrication is entirely achievable. Additionally, we can work with a range of metals to further tailor our expanded mesh to your project.

## **Expanded Mesh**

Expanded mesh cladding provides projects a multidimensional facade, creating directional shading due to the way the light catches perforations created during the expanding process.

The quantity of perforations and how they're expanded is adjusted according to your design requirements and desired effect.