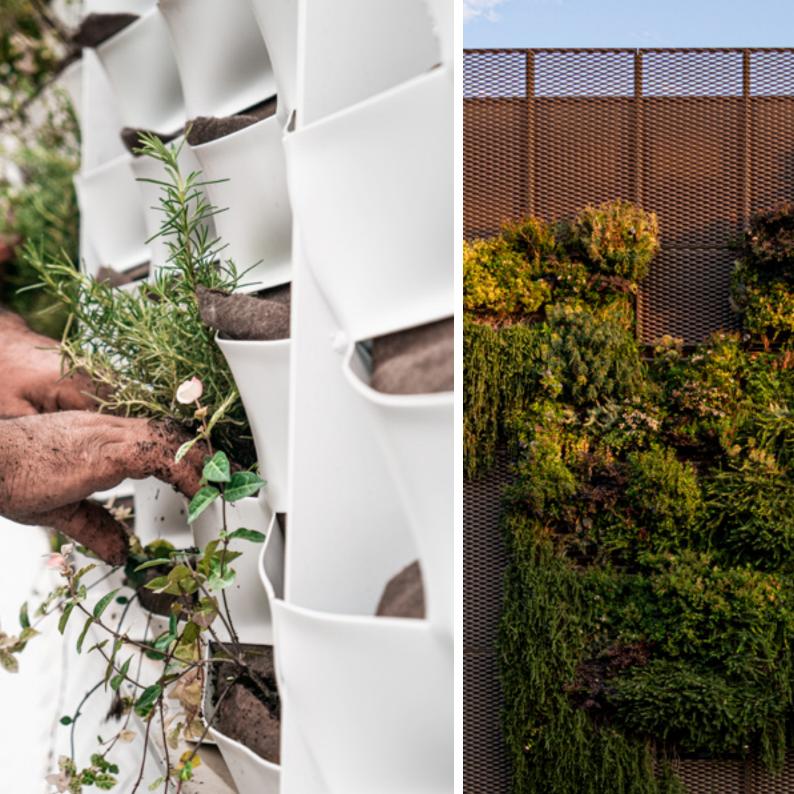

# Zero Gravity Eden

Take project sustainability further with our expanded mesh by utilising Zero Gravity Eden.

The benefits:

- A reduction of 1 kg CO2 /m2 year per m2 of vertical garden installed
- A potential 8 to 10°C temperature difference between using a standard facade vs a vertical garden
- 5 to 8 dB of sound absorption created by the plants, ensuring greater acoustic comfort