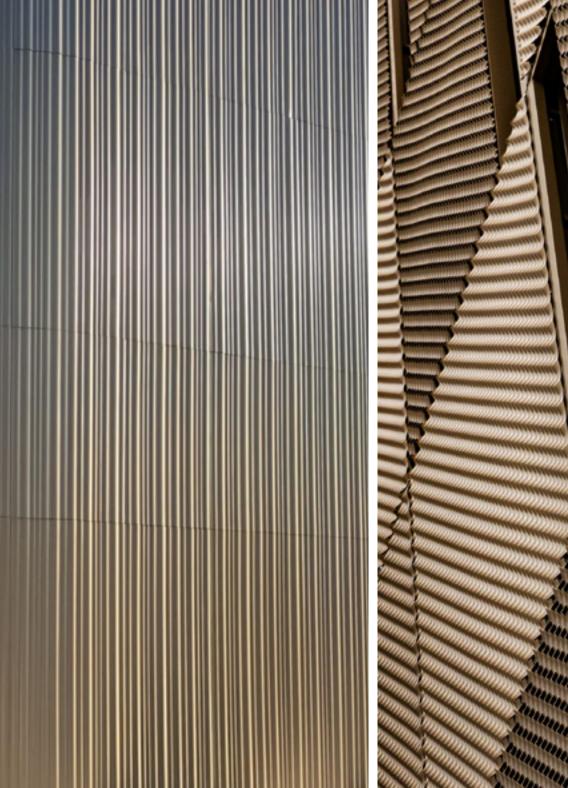

## **Expanded Mesh**

Expanded mesh cladding provides projects a multidimensional facade, creating directional shading due to the way the light catches perforations created during the expanding process.

The quantity of perforations and how they're expanded is adjusted according to your design requirements and desired effect.

On this project mesh cladding was specified in a powder coated champagne colour and installed at alternating windows, creating a chessboard effect.

For enquiries, contact: enquiries@brickandbuildingmaterials.co.uk 0208 440 0551