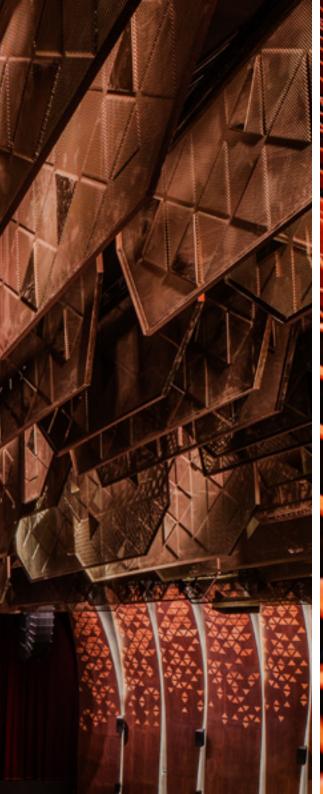

## **Expanded Mesh**

Expanded mesh cladding provides projects a multidimensional facade, creating directional shading due to the way the light catches perforations created during the expanding process.

The quantity of perforations and how they're expanded is adjusted according to your design requirements and desired effect.