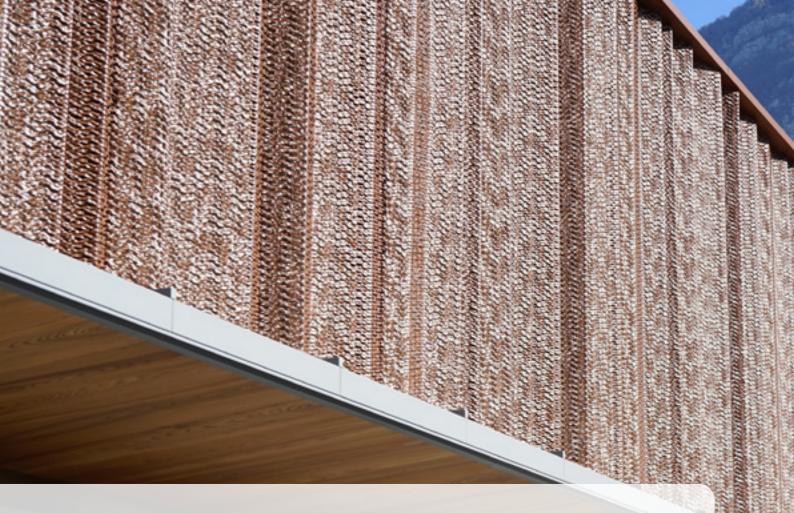

## **Expanded Mesh**

Expanded mesh cladding provides projects a multidimensional facade, creating directional shading due to the way the light catches perforations created during the expanding process.

The quantity of perforations and how they're expanded is adjusted according to your design requirements and desired effect.