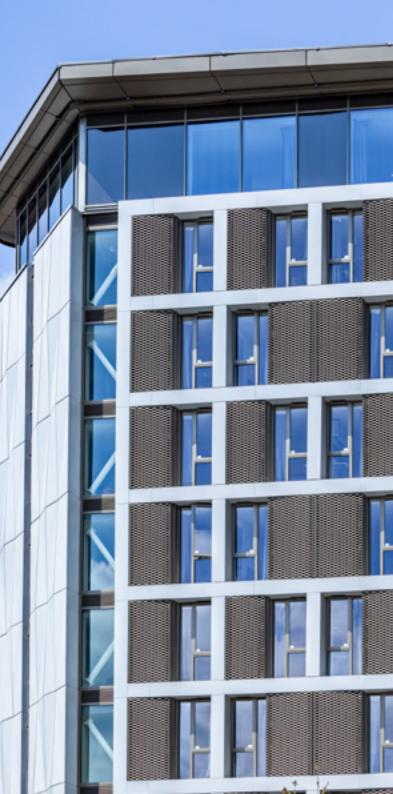

#### **Limelight Case Study**

Less than a 15-minute walk from Liverpool's city centre, Limelight offers premium accommodation to students attending the University of Liverpool.

Architectural Facades worked closely with Falconer Chester Hall architects and the main contractor BLCP (Blacklight) to design and supply bespoke products including Armourclad metal cladding, Armourclad expanded mesh, brackets and support structures.

On this project mesh cladding was specified in a powder coated champagne colour and installed at alternating windows, creating a chessboard effect.

For enquiries, contact: enquiries@brickandbuildingmaterials.co.uk 0208 440 0551