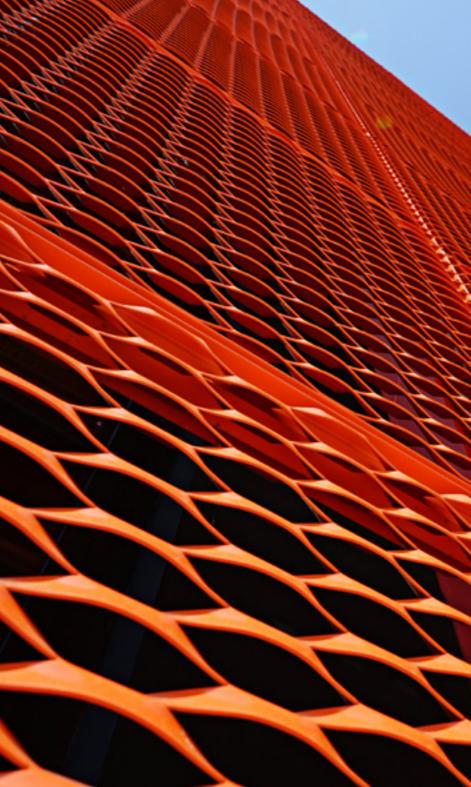

## **Expanded Mesh**

Expanded mesh cladding provides projects a multidimensional facade, creating directional shading due to the way the light catches perforations created during the expanding process.

The quantity of perforations and how they're expanded is adjusted according to your design requirements and desired effect.