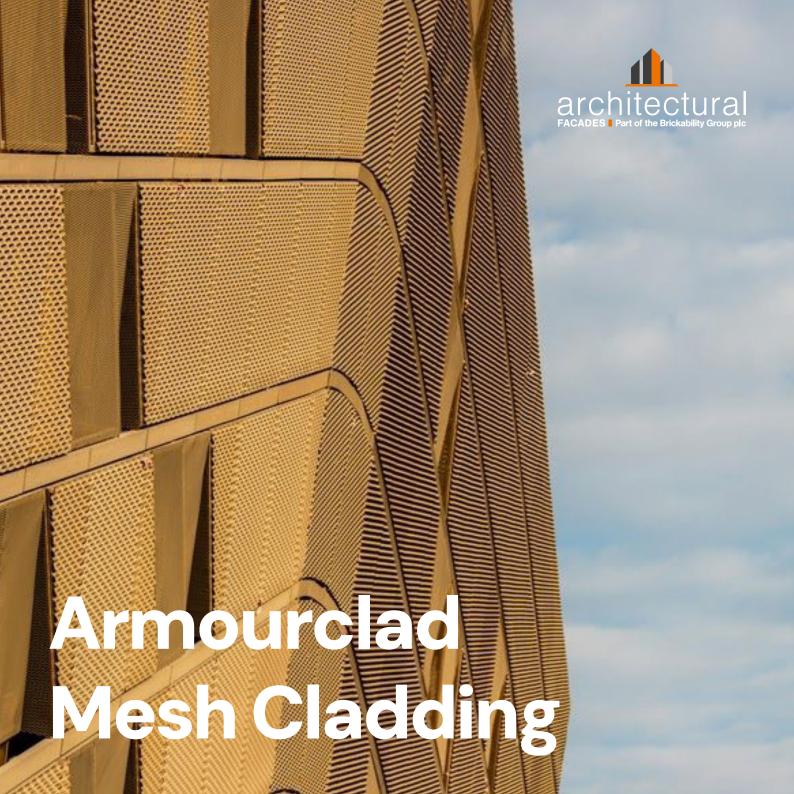

## **Expanded Mesh**

Expanded mesh cladding provides projects a multidimensional facade, creating directional shading due to the way the light catches perforations created during the expanding process.

On this project mesh cladding was specified in a powder coated champagne colour and installed at alternating windows, creating a chessboard effect.

For enquiries, contact: enquiries@brickandbuildingmaterials.co.uk 0208 440 0551