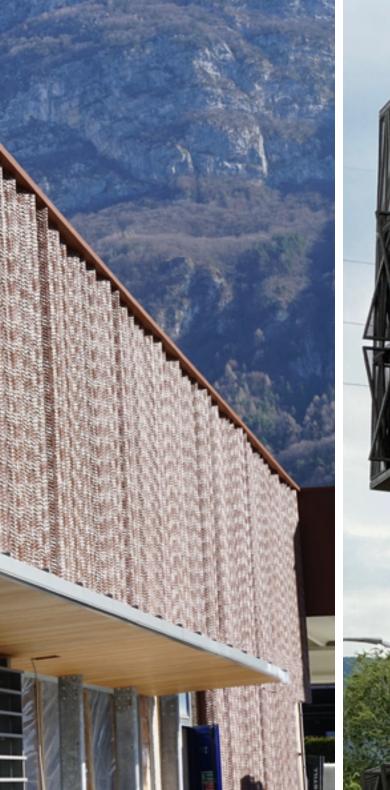

## **Expanded Mesh**

Expanded mesh cladding provides projects a multidimensional facade, creating directional shading due to the way the light catches perforations created during the expanding process.

The quantity of perforations and how they're expanded is adjusted according to your design requirements and desired effect.