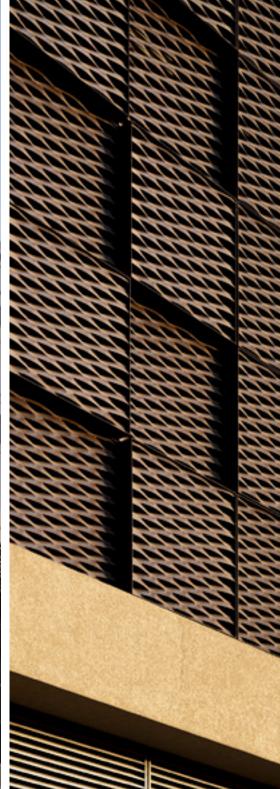

#### **Limelight Case Study**

Less than a 15-minute walk from Liverpool's city centre, Limelight offers premium accommodation to students attending the University of Liverpool.

Architectural Facades worked closely with Falconer Chester Hall architects and the main contractor BLCP (Blacklight) to design and supply bespoke products including Armourclad metal cladding, Armourclad expanded mesh, brackets and support structures.

On this project mesh cladding was specified in a powder coated champagne colour and installed at alternating windows, creating a chessboard effect.

For enquiries, contact: enquiries@brickandbuildingmaterials.co.uk 0208 440 0551