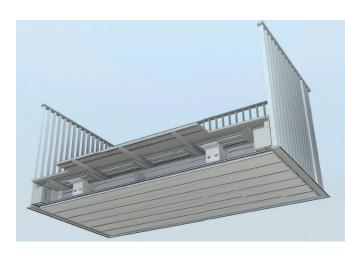

#### Innovative

Beginning with the highest quality aluminium and meticulously designed metal extrusion dies, the Architectural Facades Skyeline Balcony Range prioritises innovation and accuracy from start to finish, where complex components are ultimately connected to exact tolerances using precision engineering.

#### - Tested

We have run independent testing, carried out by a UKAS accredited third party. These tests include: Load Test, Balustrade Test, Balustrade Impact Testing, Viraction/Dynamic Testing, Plastic Deformation Test and Rain Water Test, and were in line with all legislation and BS8579 guidance.