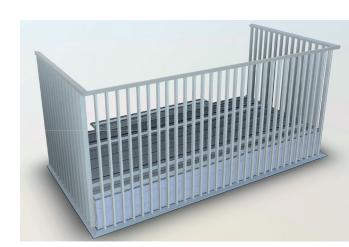

Our Architectural Facades Skyeline Balcony Range feature cutting-edge technology which is focused on setting new standards in balcony design. Our teams have strived to remove problems previously associated with balcony systems, including water drainage, water penetration and stagnant water issues.

# **Our Standard Balcony Dimensions**

| Depth  |   | Width  | $m^2$              |  |
|--------|---|--------|--------------------|--|
| 3000mm | X | 1500mm | 4.5m <sup>2</sup>  |  |
| 3500mm | Х | 1500mm | 5.25m <sup>2</sup> |  |
| 3000mm | x | 1800mm | 5.4m <sup>2</sup>  |  |
| 3000mm | X | 2000mm | 6.0m <sup>2</sup>  |  |
| 3600mm | X | 1800mm | 6.48m <sup>2</sup> |  |
| 3300mm | х | 2200mm | 7.26m <sup>2</sup> |  |
| 4200mm | X | 2200mm | 9.24m <sup>2</sup> |  |
| 4500mm | x | 2000mm | 9.0m <sup>2</sup>  |  |
| 5200mm | Х | 1800mm | 9.36m <sup>2</sup> |  |
| 4500mm | X | 2200mm | 9.9m <sup>2</sup>  |  |
| 5200mm | x | 2200mm | 11.44m²            |  |