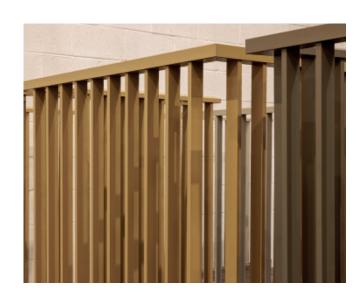

## **Colours and Finishes**

Our standard balcony designs are completed with aluminium spindle balustrades, with alternate designs and materials in development.

To complement any facade, we offer the highest quality of polyester powder coated (PPC) paints in the full range of RAL colours, as well anodised and anodic-look finishes. All finishes can be adapted to suit your project demands, including marine environments and bespoke requirements.